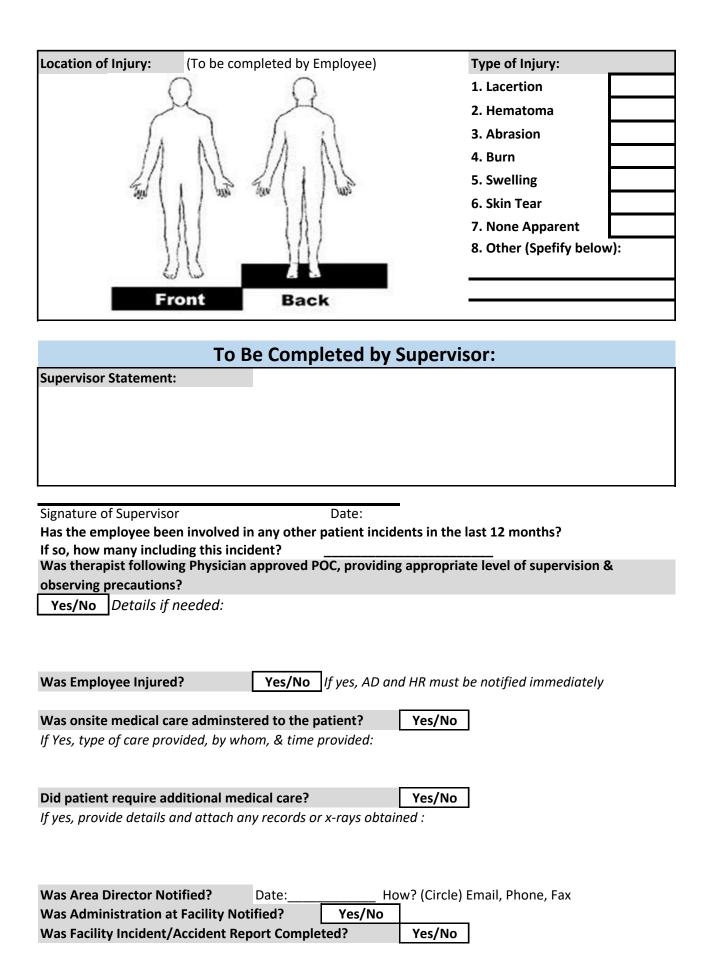

HR file: Y/N

|                         | Patie           | ent incia                | ent/Acci        | dent ke         | port                    |    |
|-------------------------|-----------------|--------------------------|-----------------|-----------------|-------------------------|----|
| Facility:               |                 |                          |                 | _               |                         |    |
| <b>Employee Name:</b>   |                 |                          |                 |                 | Full Time/PRN           | :  |
|                         | Job Title:      |                          |                 | Length of 1     | ime in this Position    | n: |
| Supervisor Name:        |                 |                          |                 |                 |                         |    |
|                         |                 |                          |                 |                 |                         |    |
| Patient Information:    |                 | Patient Na               | me:             |                 |                         |    |
| Male/Female:            |                 | Patient Age              | e:              |                 | Patient Weight:         |    |
| Patient                 |                 |                          |                 |                 |                         |    |
| Diagnosis:              |                 |                          |                 |                 |                         |    |
| Today's Date:           |                 |                          |                 |                 |                         |    |
| Date of Incident:       |                 |                          |                 |                 | _                       |    |
| Time of Incident:       |                 |                          | am              | pm              |                         |    |
| Report should be comp   | leted at the    | time of the              | incident.       |                 |                         |    |
| Send the completed co   | py to katien    | @carolinat               | herapy.net a    | nd bradm@       | carolinatherapy.ne      | et |
| Employee Statement of   |                 | <b>14/hi.a.i.d.a.a.t</b> |                 |                 | / )   ti tii            |    |
| mciade ( )vviid         | at occurred ( ) | willy illicidefit        | occurred ( ) Ec | quipinient useu | ( ) Location of inciden |    |
|                         |                 |                          |                 |                 |                         |    |
|                         |                 |                          |                 |                 |                         |    |
|                         |                 |                          |                 |                 |                         |    |
|                         |                 |                          |                 |                 |                         |    |
|                         |                 |                          |                 |                 |                         |    |
|                         |                 |                          |                 |                 |                         |    |
|                         |                 |                          |                 |                 |                         |    |
|                         |                 |                          |                 |                 |                         |    |
|                         |                 |                          |                 |                 |                         |    |
|                         |                 |                          |                 |                 |                         |    |
|                         |                 |                          |                 |                 |                         |    |
|                         |                 |                          |                 |                 |                         |    |
|                         |                 |                          |                 |                 |                         |    |
| Was the patient injured | <del>1</del> ?  | Yes/No                   | Gait Belt in    | use?            | Yes/No                  |    |